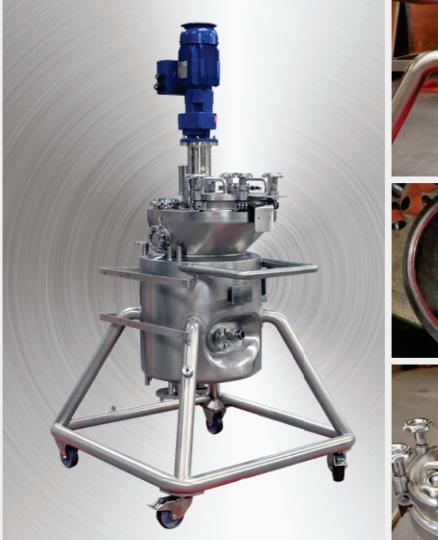

## PRODUKTBESKRIVELSE

- Procestank leveret til dansk pharma kunde
- Tanken er konstrueret af JH, baseret på specifikke volumen, røreværk, ATEX zone 1 og adgangskrav
- Design tryk: -1 / 6 bar g
- Dimension af processvøb: ø450 x 300 mm
- Kløpper bund, DIN 28011
- JH konstrueret flad top med ovalt dæksel

- Varmekappe: Bund og svøb, tryk 6,9 bar
- Materiale: EN 1.4404
- $\bullet$  Overflade indvendig: Slebet til Ra < 0,6  $\mu m$
- $\bullet$  Overflade udvendig: Slebet til Ra < 1,0  $\mu m$
- Support: Ramme med 4 hjul
- Røreværk: Center tank med bafler