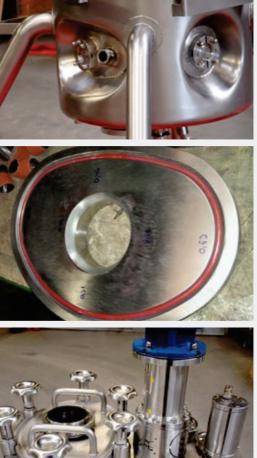

## PRODUKTBESKRIVELSE

- Procestank leveret til dansk pharma kunde
- Tanken er konstrueret af JH, baseret på specifikke volumen, røreværk, ATEX zone 1 og adgangskrav
- Design tryk: -1 / 6 bar g
- Dimension af processvøb: ø450 x 300 mm
- Kløpper bund, DIN 28011
- JH konstrueret flad top med ovalt dæksel

- Varmekappe: Bund og svøb, tryk 6,9 bar
- Materiale: EN 1.4404
- $\bullet$  Overflade indvendig: Slebet til Ra < 0,6  $\mu m$
- $\bullet$  Overflade udvendig: Slebet til Ra < 1,0  $\mu m$
- Support: Ramme med 4 hjul
- Røreværk: Center tank med bafler