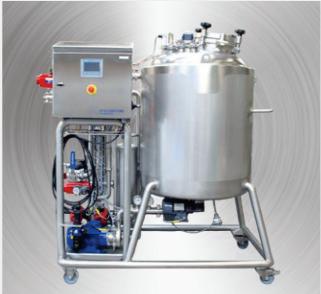

## Mobil procesunit – 300 l

## PRODUKTBESKRIVELSE

- Leveret til dansk pharma kunde
- Bruges som balancetank til fyldemaskine
- Procesunit på ramme og 4 stk hjul. Inkluderer ventiler, pumper samt PLC styring for op- og nedkøling af kappe.
- Tanken er konstrueret af JH baseret på specifikke volumen, røreværk og adgangskrav
- Design tryk: -1 / 3 bar g

- Produkt tank: ø690 x 710 mm
- Kløpper bund og top, DIN 28011
- Kappe: På bund og svøb
- Materiale: EN 1.4404
- Overflade: Slebet svejsninger ind- og udvendig til Ra mindre en 0,6 μm
- Røreværk: Magnet røreværk