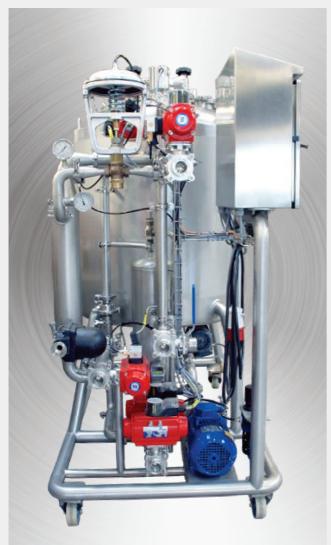

## Mobil procesunit – 300 l

## PRODUKTBESKRIVELSE

- Leveret til dansk pharma kunde
- Bruges som balancetank til fyldemaskine
- Procesunit på ramme og 4 stk hjul. Inkluderer ventiler, pumper samt PLC styring for op- og nedkøling af kappe.
- Tanken er konstrueret af JH baseret på specifikke volumen, røreværk og adgangskrav
- Design tryk: -1 / 3 bar g

- Produkt tank: ø690 x 710 mm
- Kløpper bund og top, DIN 28011
- Kappe: På bund og svøb
- Materiale: EN 1.4404
- Overflade: Slebet svejsninger ind- og udvendig til Ra mindre en 0,6 μm
- Røreværk: Magnet røreværk