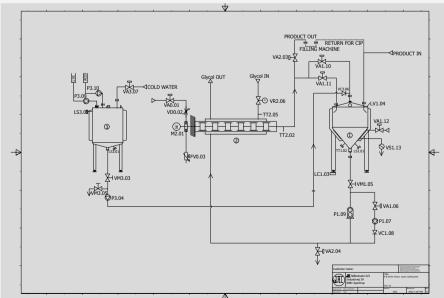

## PRODUCT DESCRIPTION

- Delivered to Norwegian food manufacturer
- Used for cooling down of:
  - Fruit juices: 750 kg/h from 82° to 30°C
  - Chocolate sauce: 500 kg/h from 90° to 35°C
  - Vanilla custard: 350 kg/h from 82° to 6°C
- JH has been responsible for the entire design including start-up and commissioning of the plant
- Delivery on a frame:
  - Rotapro SSHE: V70/125, 10 kW, 192 RPM

STÅLINDUSTRI

- Buffer tank: ø1000x720,755 litres
- CIP tank: ø500x500,90 litres
- Pumps for lye and disinfectant
- Valves: Alfa Laval and Bürker
- Pumps: Alfa Laval and Alflow
- Instruments: Baumer
- Control: Siemens