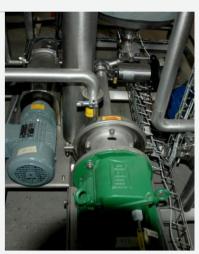

STÅLINDUSTRI

- Buffer tank: ø1000x720,755 litres
- CIP tank: ø500x500,90 litres
- Pumps for lye and disinfectant
- Valves: Alfa Laval and Bürker
- Pumps: Alfa Laval and Alflow
- Instruments: Baumer
- Control: Siemens