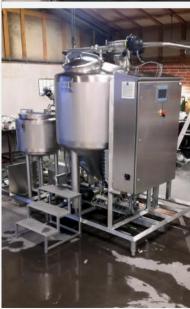

## PRODUCT DESCRIPTION

- Delivered to Norwegian food manufacturer
- Used for cooling down of:
  - Fruit juices: 750 kg/h from 82° to 30°C
  - Chocolate sauce: 500 kg/h from 90° to 35°C
  - Vanilla custard: 350 kg/h from 82° to 6°C
- JH has been responsible for the entire design including start-up and commissioning of the plant
- Delivery on a frame:
  - Rotapro SSHE: V70/125, 10 kW, 192 RPM

STÅLINDUSTRI

- Buffer tank: ø1000x720,755 litres
- CIP tank: ø500x500,90 litres
- Pumps for lye and disinfectant
- Valves: Alfa Laval and Bürker
- Pumps: Alfa Laval and Alflow
- Instruments: Baumer
- Control: Siemens