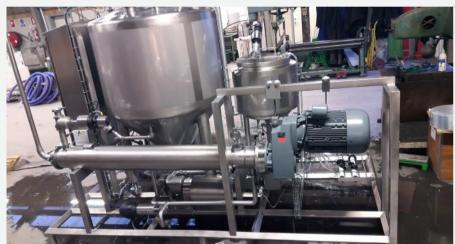

## PRODUCT DESCRIPTION

- Delivered to Norwegian food manufacturer
- Used for cooling down of:
  - Fruit juices: 750 kg/h from 82° to 30°C
  - Chocolate sauce: 500 kg/h from 90° to 35°C
  - Vanilla custard: 350 kg/h from 82° to 6°C
- JH has been responsible for the entire design including start-up and commissioning of the plant
- Delivery on a frame:
  - Rotapro SSHE: V70/125, 10 kW, 192 RPM

STÅLINDUSTRI

- Buffer tank: ø1000x720,755 litres
- CIP tank: ø500x500,90 litres
- Pumps for lye and disinfectant
- Valves: Alfa Laval and Bürker
- Pumps: Alfa Laval and Alflow
- Instruments: Baumer
- Control: Siemens